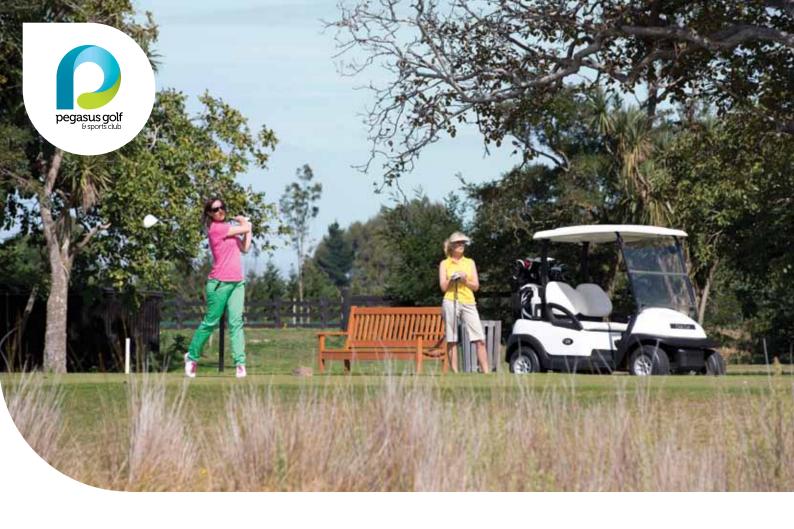

## Corporate Golf Days

Invite your clients and team out for a spectacular day on the magnificent 18-hole championship course with stunning views, superb facilities, and the excellent hospitality of The Bunker Cafe & Bar. With expert assistance from an experienced event management team you will create an event to remember.

- Suitable for groups of up to 128 people.
- Stunning settings and parklands style, par 72, 18 hole championship golf course.
- Covered driving range with pop-up tee system and complimentary range balls.
- Practice chipping and putting greens.
- Equipment hire/Pro Shop.
- Coaching clinic prior to shotgun start.
- Drinks cart and prize-giving.
- Shower and locker room facilities.
- $\bullet$  The Bunker Cafe  $\vartheta$  Bar offering superb coffee and excellent dining.
- Event management co-ordination.
- Plus marquee hire, catering for a range of options including morning tea, lunch/lunch boxes, BBQ, buffet and dinners tailor made to suit your budget.